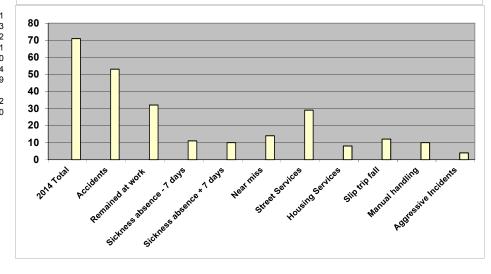

2014 Total Accidents 53 Remained at work 32 Sickness absence - 7 days 11 10 14 Sickness absence + 7 days Near miss Street Services 29 8 12 Housing Services Slip trip fall Manual handling 10 Aggressive Incidents