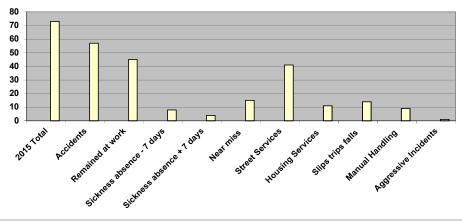

## 2015 Total Accidents 57 Remained at work 45 Sickness absence - 7 days 8 4 Sickness absence + 7 days 15 Near miss Street Services 41 **Housing Services** 11 Slips trips falls 14 Manual Handling 9 Aggressive Incidents