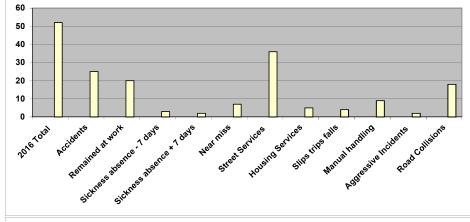

| 2016 Total                   | 52       |
|------------------------------|----------|
| Accidents                    | 25       |
| Remained at work             | 20       |
| Sickness absence - 7 days    | 3        |
| Sickness absence + 7 days    | 2        |
| Near miss                    | 7        |
| Street Services              | 36       |
| Housing Services             | 5        |
| Slips trips falls            | 4        |
| Manual handling              | 9        |
| Aggressive Incidents         | 2        |
| Road Collisions              | 18       |
| DTC not proviously congreted | in atata |

## RTC not previously seperated in stats STATS CORRECT TO 18/10/2016